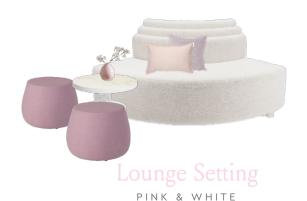

The below selections have been curated to convey a "Barbie Dreaming" aesthetic. With a base of white with highlights of blue, pink will create a fantasy like atmosphere in the space. Detailed elements with printed graphics will complete the look.

Lounge Setting

Cocktail Setting

Cocktail Setting

Cafe Setting

Tapas Setting

Backdrop

Service Bar custom graphic