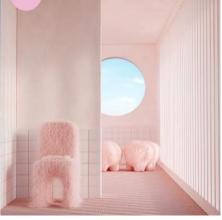

## Barbie's Powerhouse

The "Barbie's Powerhouse" theme is a dynamic and empowering design concept that celebrates Barbie's influence as a symbol of strength, confidence, and ambition. It embodies the idea that every individual has the power to achieve their dreams and make a positive impact.

The below selections have been curated to convey a "Retreat" aesthetic. The combination of Sage and White with highlights of White and Tan will bring a calming atmosphere to the space. Detailed elements with printed graphics will complete the look.

Lounge Setting

Armchair Setting

Cocktail Setting

Cafe Setting

Tapas Setting

Backdrop

Service Bar CUSTOM GRAPHIC