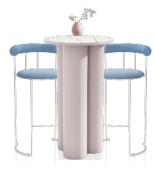

The below selections have been curated to convey a "Barbie's Pink Paradise" aesthetic. The combination of pink and white with highlights of blue and yellow will bring a fun and playful atmosphere to the space.

Detailed elements with printed graphics will complete the look.

Cafe Setting

BLUE & WHITE

Armchair Setting

Tapas Setting

Cocktail Setting

Service Bar CUSTOM GRAPHIC