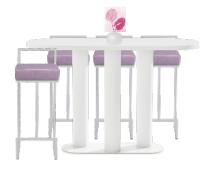

# Barbiecore Affair

The Barbie Core theme features a playful and vibrant colour palette inspired by Barbie's signature pink. Bold shades of bubble-gum pink and tonal pink accents are used throughout the design to evoke a sense of joy and femininity.

The below selections have been curated to convey a "Barbiecore Affair" aesthetic. The combination of pink with highlights of black and white will bring a bold feminine look to the space. Detailed elements with printed graphics will complete the look.

Lounge Setting MERLOT & WHITE

**Armchair Setting** PINK & WHITE

Cocktail Setting PINK & WHITE

PINK & BLACK

Cafe Setting BLACK & WHITE

Tapas Setting PINK & BLACK

Backdrop CUSTOM

Service Bar CUSTOM GRAPHIC