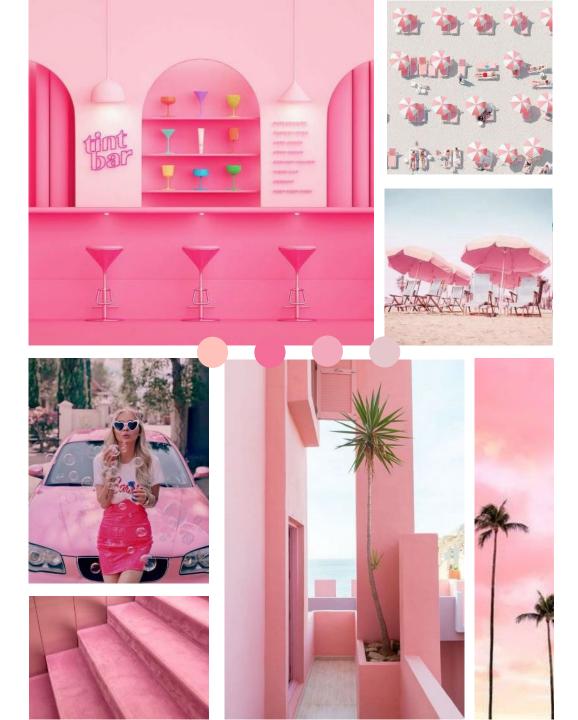

# Barbiecore Affair

The Barbie Core theme features a playful and vibrant colour palette inspired by Barbie's signature pink. Bold shades of bubble-gum pink and tonal pink accents are used throughout the design to evoke a sense of joy and femininity.

The below selections have been curated to convey a "Barbiecore Affair" aesthetic. The combination of pink with highlights of black and white will bring a bold feminine look to the space. Detailed elements with printed graphics will complete the look.