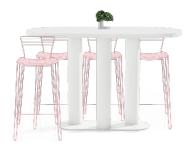

Detailed elements with printed graphics will complete the look.

Cafe Setting

BLUE & WHITE

Armchair Setting

Tapas Setting

Cocktail Setting

Service Bar CUSTOM GRAPHIC

Lounge Setting MERLOT & WHITE

**Armchair Setting** PINK & WHITE

Cocktail Setting PINK & WHITE

PINK & BLACK

Cafe Setting BLACK & WHITE

Tapas Setting PINK & BLACK

Backdrop CUSTOM

Service Bar CUSTOM GRAPHIC