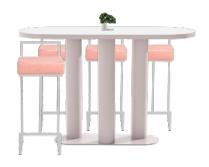

Detailed elements with printed graphics will complete the look.

Cafe Setting

BLUE & WHITE

Armchair Setting

Tapas Setting

Cocktail Setting

Service Bar CUSTOM GRAPHIC