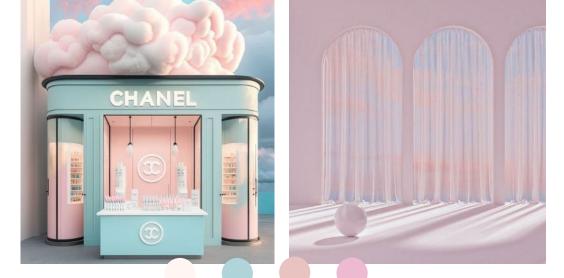

# Pink Paradise

Barbie's 'Pink Paradise' emphasises the pink colour, the glamour associated with Barbie, and the playful and whimsical atmosphere that the Barbiecore aesthetic represents. It sets the tone for a fun and a luxurious event inspired by the iconic Barbie doll and her world.

The below selections have been curated to convey a "Barbie's Pink Paradise" aesthetic. The combination of pink and white with highlights of blue and yellow will bring a fun and playful atmosphere to the space.

Detailed elements with printed graphics will complete the look.

Cafe Setting

BLUE & WHITE

Armchair Setting

Tapas Setting

Cocktail Setting

Service Bar CUSTOM GRAPHIC