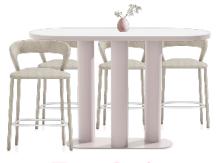

The below selections have been curated to convey a "Barbiecore Affair" aesthetic. The combination of pink with highlights of black and white will bring a bold feminine look to the space. Detailed elements with printed graphics will complete the look.

Lounge Setting MERLOT & WHITE

**Armchair Setting** PINK & WHITE

Cocktail Setting PINK & WHITE

PINK & BLACK

Cafe Setting BLACK & WHITE

Tapas Setting PINK & BLACK

Backdrop CUSTOM

Service Bar CUSTOM GRAPHIC