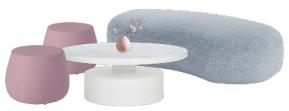

The below selections have been curated to convey a "Barbie Dreaming" aesthetic. With a base of white with highlights of blue, pink will create a fantasy like atmosphere in the space. Detailed elements with printed graphics will complete the look.

Lounge Setting

Cocktail Setting

Cocktail Setting

Cafe Setting

Tapas Setting

Backdrop

Service Bar custom graphic