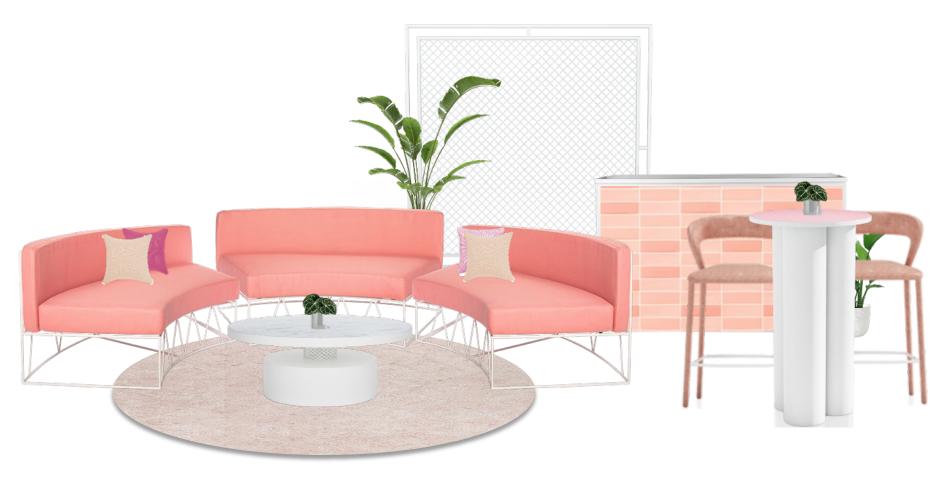

The below selections have been curated to convey a "Another Barbie Day" aesthetic. The combination of pink and white with highlights of peach will bring a playful and nostalgic essence to the space.

Detailed elements with printed graphics will complete the look.

Lounge Setting PINK & WHITE

PINK & WHITE

PEACH & WHITE

Cafe Setting PEACH & WHITE

Tapas Setting PINK & WHITE

Backdrop SCREEN

Service Bar CUSTOM GRAPHIC