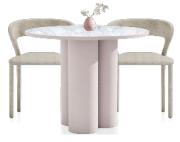

The below selections have been curated to convey a "Retreat" aesthetic. The combination of Sage and White with highlights of White and Tan will bring a calming atmosphere to the space. Detailed elements with printed graphics will complete the look.

Lounge Setting

Armchair Setting

Cocktail Setting

Cafe Setting

Tapas Setting

Backdrop

Service Bar CUSTOM GRAPHIC