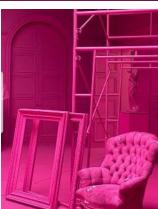

# Barbiecore Affair

The Barbie Core theme features a playful and vibrant colour palette inspired by Barbie's signature pink. Bold shades of bubble-gum pink and tonal pink accents are used throughout the design to evoke a sense of joy and femininity.

The below selections have been curated to convey a "Barbiecore Affair" aesthetic. The combination of pink with highlights of black and white will bring a bold feminine look to the space. Detailed elements with printed graphics will complete the look.

Lounge Setting MERLOT & WHITE

**Armchair Setting** PINK & WHITE

Cocktail Setting PINK & WHITE

PINK & BLACK

Cafe Setting BLACK & WHITE

Tapas Setting PINK & BLACK

Backdrop CUSTOM

Service Bar CUSTOM GRAPHIC