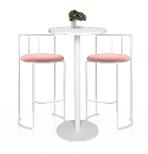

Detailed elements with printed graphics will complete the look.

Cafe Setting

BLUE & WHITE

Armchair Setting

Tapas Setting

Cocktail Setting

Service Bar CUSTOM GRAPHIC