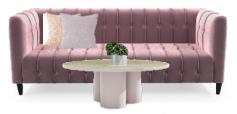

# Barbiecore Affair

The Barbie Core theme features a playful and vibrant colour palette inspired by Barbie's signature pink. Bold shades of bubble-gum pink and tonal pink accents are used throughout the design to evoke a sense of joy and femininity.

The below selections have been curated to convey a "Barbiecore Affair" aesthetic. The combination of pink with highlights of black and white will bring a bold feminine look to the space. Detailed elements with printed graphics will complete the look.

Lounge Setting MERLOT & WHITE

**Armchair Setting** PINK & WHITE

Cocktail Setting PINK & WHITE

PINK & BLACK

Cafe Setting BLACK & WHITE

Tapas Setting PINK & BLACK

Backdrop CUSTOM

Service Bar CUSTOM GRAPHIC