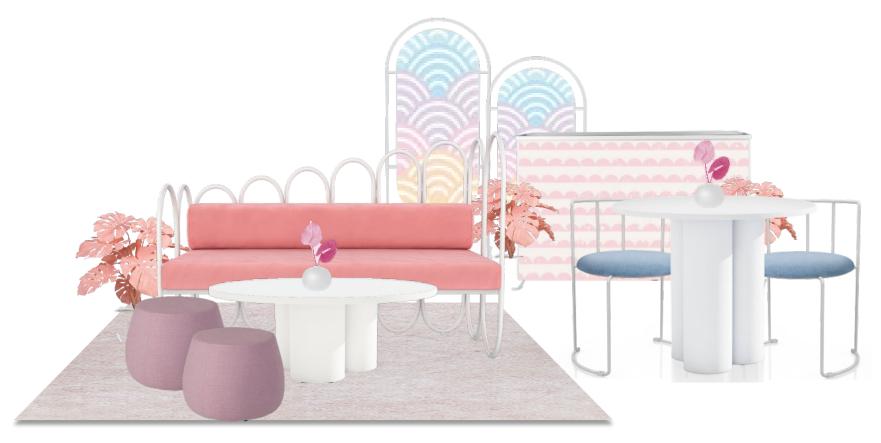

The below selections have been curated to convey a "Another Barbie Day" aesthetic. The combination of pink and white with highlights of peach will bring a playful and nostalgic essence to the space.

Detailed elements with printed graphics will complete the look.

Lounge Setting PINK & WHITE

PINK & WHITE

PEACH & WHITE

Cafe Setting PEACH & WHITE

Tapas Setting PINK & WHITE

Backdrop SCREEN

Service Bar CUSTOM GRAPHIC