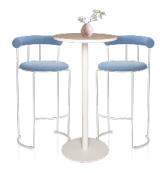

The below selections have been curated to convey a "Barbie Dreaming" aesthetic. With a base of white with highlights of blue, pink will create a fantasy like atmosphere in the space. Detailed elements with printed graphics will complete the look.

Lounge Setting

Cocktail Setting

Cocktail Setting

Cafe Setting

Tapas Setting

Backdrop

Service Bar custom graphic