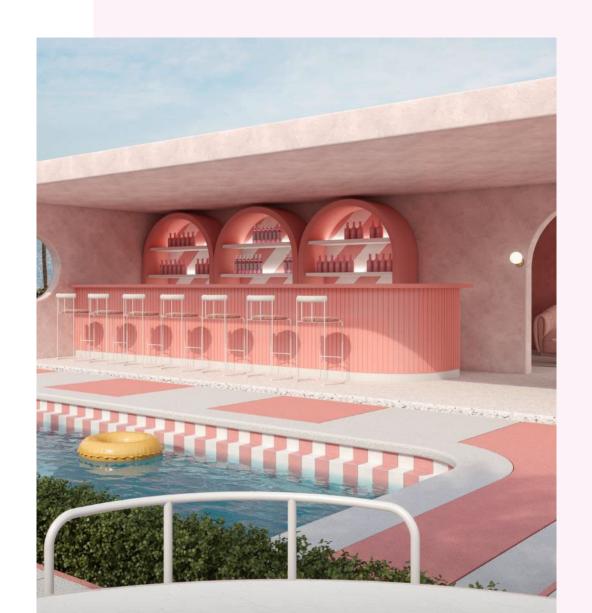

# Barbiecore Affair

The Barbie Core theme features a playful and vibrant colour palette inspired by Barbie's signature pink. Bold shades of bubble-gum pink and tonal pink accents are used throughout the design to evoke a sense of joy and femininity.

The below selections have been curated to convey a "Barbiecore Affair" aesthetic. The combination of pink with highlights of black and white will bring a bold feminine look to the space. Detailed elements with printed graphics will complete the look.