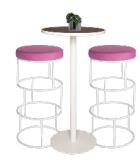

Detailed elements with printed graphics will complete the look.

Cafe Setting

BLUE & WHITE

Armchair Setting

Tapas Setting

Cocktail Setting

Service Bar CUSTOM GRAPHIC

Lounge Setting MERLOT & WHITE

**Armchair Setting** PINK & WHITE

Cocktail Setting PINK & WHITE

PINK & BLACK

Cafe Setting BLACK & WHITE

Tapas Setting PINK & BLACK

Backdrop CUSTOM

Service Bar CUSTOM GRAPHIC