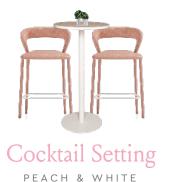

# Another Barbie Day

The "Another Barbie Day" theme is a delightful and vibrant design concept that captures the essence of joy and nostalgia and celebrates Barbie's timeless appeal. It invites guests to step back in time and immerse themselves in a world of play, friendship, and creativity.

The below selections have been curated to convey a "Another Barbie Day" aesthetic. The combination of pink and white with highlights of peach will bring a playful and nostalgic essence to the space.

Detailed elements with printed graphics will complete the look.

Lounge Setting PINK & WHITE

PINK & WHITE

PEACH & WHITE

Cafe Setting PEACH & WHITE

Tapas Setting PINK & WHITE

Backdrop SCREEN

Service Bar CUSTOM GRAPHIC