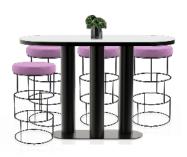

Detailed elements with printed graphics will complete the look.

Cafe Setting

BLUE & WHITE

Armchair Setting

Tapas Setting

Cocktail Setting

Service Bar CUSTOM GRAPHIC

Lounge Setting MERLOT & WHITE

**Armchair Setting** PINK & WHITE

Cocktail Setting PINK & WHITE

PINK & BLACK

Cafe Setting BLACK & WHITE

Tapas Setting PINK & BLACK

Backdrop CUSTOM

Service Bar CUSTOM GRAPHIC