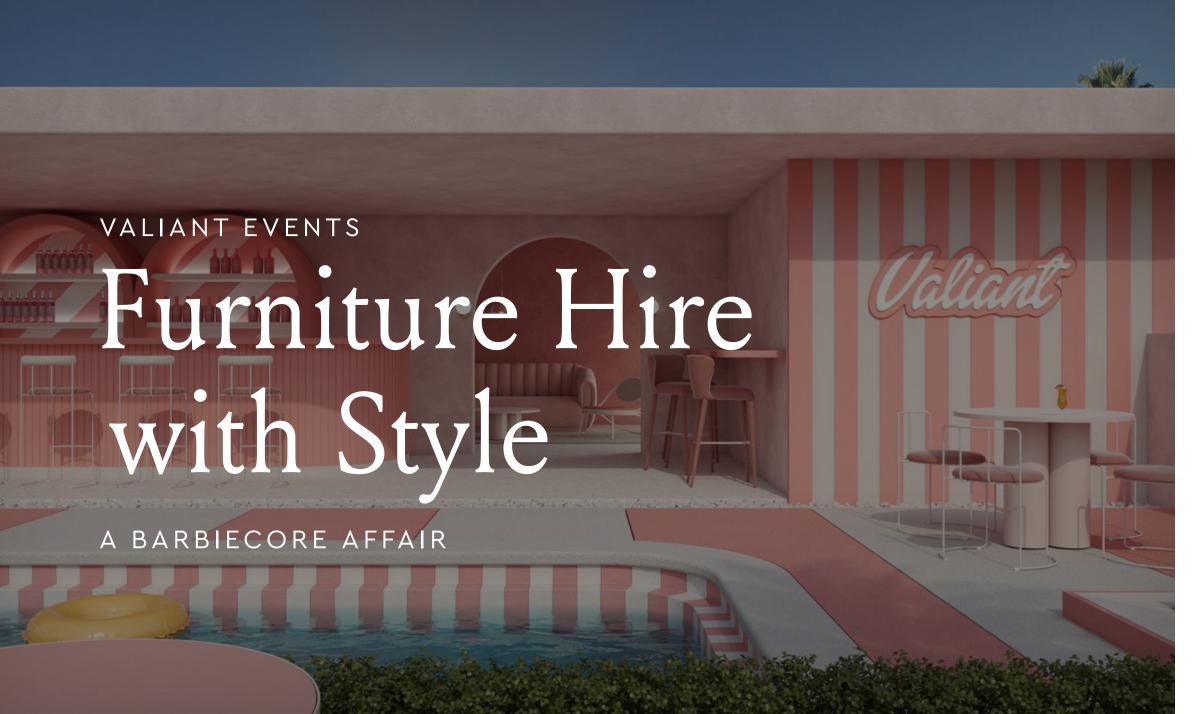

# Barbiecore Affair

The Barbie Core theme features a playful and vibrant colour palette inspired by Barbie's signature pink. Bold shades of bubble-gum pink and tonal pink accents are used throughout the design to evoke a sense of joy and femininity.

The below selections have been curated to convey a "Barbiecore Affair" aesthetic. The combination of pink with highlights of black and white will bring a bold feminine look to the space. Detailed elements with printed graphics will complete the look.