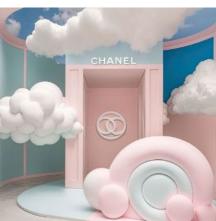

# Pink Paradise

Barbie's 'Pink Paradise' emphasises the pink colour, the glamour associated with Barbie, and the playful and whimsical atmosphere that the Barbiecore aesthetic represents. It sets the tone for a fun and a luxurious event inspired by the iconic Barbie doll and her world.

The below selections have been curated to convey a "Barbie's Pink Paradise" aesthetic. The combination of pink and white with highlights of blue and yellow will bring a fun and playful atmosphere to the space.

Detailed elements with printed graphics will complete the look.

Cafe Setting

BLUE & WHITE

Armchair Setting

Tapas Setting

Cocktail Setting

Service Bar CUSTOM GRAPHIC