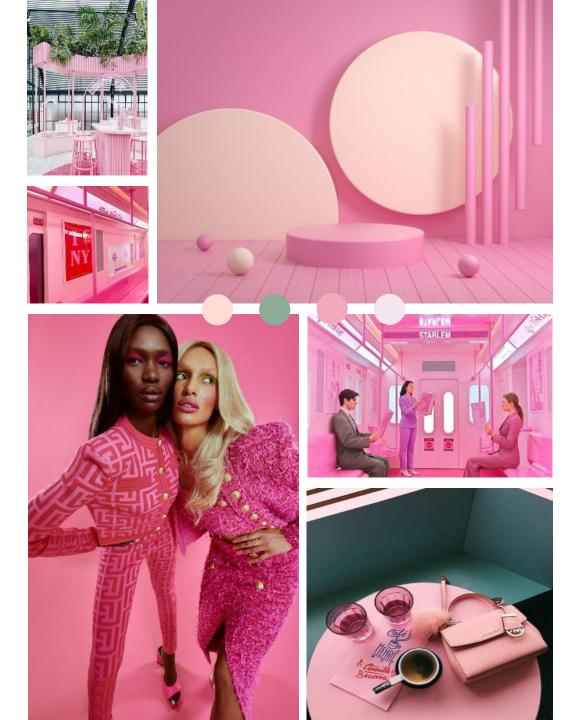

# Barbiecore Affair

The Barbie Core theme features a playful and vibrant colour palette inspired by Barbie's signature pink. Bold shades of bubble-gum pink and tonal pink accents are used throughout the design to evoke a sense of joy and femininity.

The below selections have been curated to convey a "Barbiecore Affair" aesthetic. The combination of pink with highlights of black and white will bring a bold feminine look to the space. Detailed elements with printed graphics will complete the look.