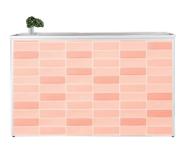

The below selections have been curated to convey a "Another Barbie Day" aesthetic. The combination of pink and white with highlights of peach will bring a playful and nostalgic essence to the space.

Detailed elements with printed graphics will complete the look.

Lounge Setting PINK & WHITE

PINK & WHITE

PEACH & WHITE

Cafe Setting PEACH & WHITE

Tapas Setting PINK & WHITE

Backdrop SCREEN

Service Bar CUSTOM GRAPHIC