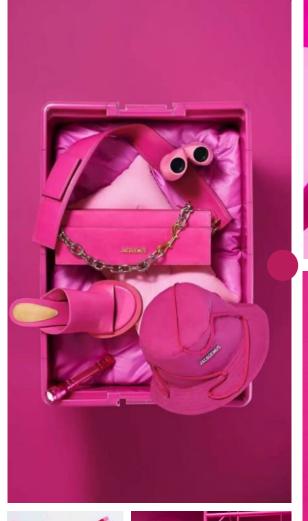

# Pink Paradise

Barbie's 'Pink Paradise' emphasises the pink colour, the glamour associated with Barbie, and the playful and whimsical atmosphere that the Barbiecore aesthetic represents. It sets the tone for a fun and a luxurious event inspired by the iconic Barbie doll and her world.

The below selections have been curated to convey a "Barbie's Pink Paradise" aesthetic. The combination of pink and white with highlights of blue and yellow will bring a fun and playful atmosphere to the space.

Detailed elements with printed graphics will complete the look.

Cafe Setting

BLUE & WHITE

Armchair Setting

Tapas Setting

Cocktail Setting

Service Bar CUSTOM GRAPHIC