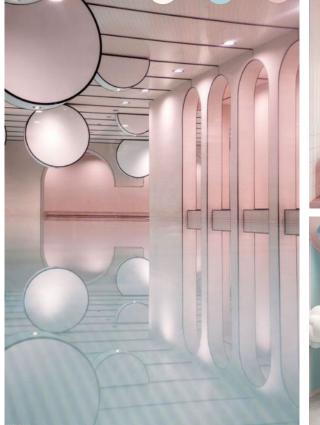

## Barbie's Powerhouse

The "Barbie's Powerhouse" theme is a dynamic and empowering design concept that celebrates Barbie's influence as a symbol of strength, confidence, and ambition. It embodies the idea that every individual has the power to achieve their dreams and make a positive impact.

The below selections have been curated to convey a "Retreat" aesthetic. The combination of Sage and White with highlights of White and Tan will bring a calming atmosphere to the space. Detailed elements with printed graphics will complete the look.

Lounge Setting

Armchair Setting

Cocktail Setting

Cafe Setting

Tapas Setting

Backdrop

Service Bar CUSTOM GRAPHIC