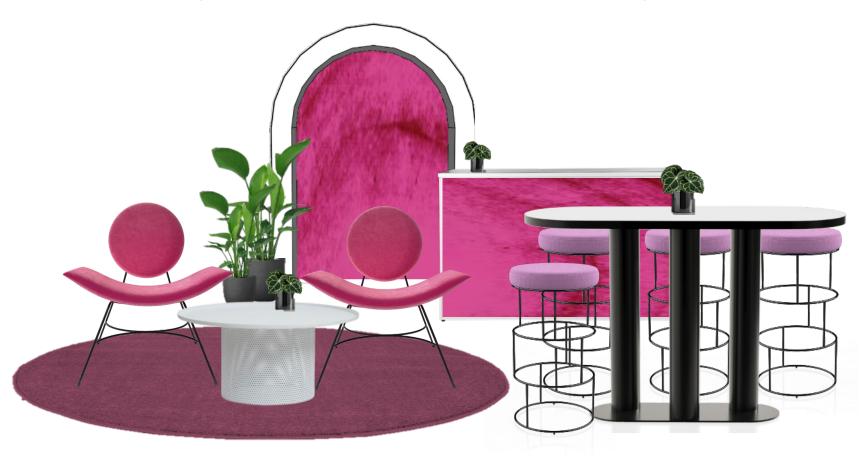

# Barbiecore Affair

The Barbie Core theme features a playful and vibrant colour palette inspired by Barbie's signature pink. Bold shades of bubble-gum pink and tonal pink accents are used throughout the design to evoke a sense of joy and femininity.

The below selections have been curated to convey a "Barbiecore Affair" aesthetic. The combination of pink with highlights of black and white will bring a bold feminine look to the space. Detailed elements with printed graphics will complete the look.

Lounge Setting MERLOT & WHITE

**Armchair Setting** PINK & WHITE

Cocktail Setting PINK & WHITE

PINK & BLACK

Cafe Setting BLACK & WHITE

Tapas Setting PINK & BLACK

Backdrop CUSTOM

Service Bar CUSTOM GRAPHIC