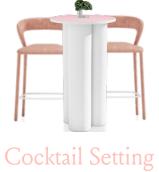

Detailed elements with printed graphics will complete the look.

Cafe Setting

BLUE & WHITE

Armchair Setting

Tapas Setting

Cocktail Setting

Service Bar CUSTOM GRAPHIC

Lounge Setting MERLOT & WHITE

**Armchair Setting** PINK & WHITE

Cocktail Setting PINK & WHITE

PINK & BLACK

Cafe Setting BLACK & WHITE

Tapas Setting PINK & BLACK

Backdrop CUSTOM

Service Bar CUSTOM GRAPHIC