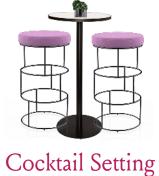

Detailed elements with printed graphics will complete the look.

Cafe Setting

BLUE & WHITE

Armchair Setting

Tapas Setting

Cocktail Setting

Service Bar CUSTOM GRAPHIC

Lounge Setting MERLOT & WHITE

**Armchair Setting** PINK & WHITE

Cocktail Setting PINK & WHITE

PINK & BLACK

Cafe Setting BLACK & WHITE

Tapas Setting PINK & BLACK

Backdrop CUSTOM

Service Bar CUSTOM GRAPHIC