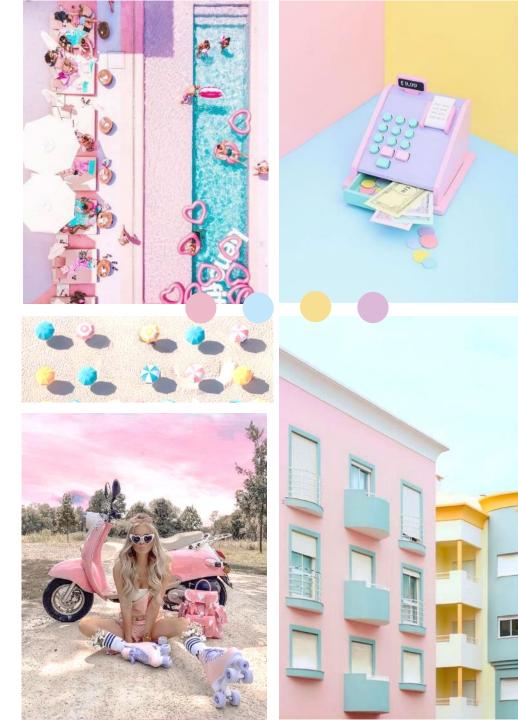

# Pink Paradise

Barbie's 'Pink Paradise' emphasises the pink colour, the glamour associated with Barbie, and the playful and whimsical atmosphere that the Barbiecore aesthetic represents. It sets the tone for a fun and a luxurious event inspired by the iconic Barbie doll and her world.

The below selections have been curated to convey a "Barbie's Pink Paradise" aesthetic. The combination of pink and white with highlights of blue and yellow will bring a fun and playful atmosphere to the space.