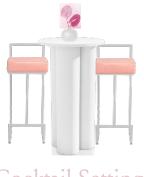

# Barbiecore Affair

The Barbie Core theme features a playful and vibrant colour palette inspired by Barbie's signature pink. Bold shades of bubble-gum pink and tonal pink accents are used throughout the design to evoke a sense of joy and femininity.

The below selections have been curated to convey a "Barbiecore Affair" aesthetic. The combination of pink with highlights of black and white will bring a bold feminine look to the space. Detailed elements with printed graphics will complete the look.

Lounge Setting MERLOT & WHITE

**Armchair Setting** PINK & WHITE

Cocktail Setting PINK & WHITE

PINK & BLACK

Cafe Setting BLACK & WHITE

Tapas Setting PINK & BLACK

Backdrop CUSTOM

Service Bar CUSTOM GRAPHIC