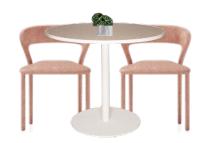

Detailed elements with printed graphics will complete the look.

Cafe Setting

BLUE & WHITE

Armchair Setting

Tapas Setting

Cocktail Setting

Service Bar CUSTOM GRAPHIC