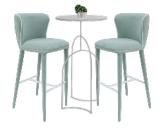

## Barbie's Powerhouse

The "Barbie's Powerhouse" theme is a dynamic and empowering design concept that celebrates Barbie's influence as a symbol of strength, confidence, and ambition. It embodies the idea that every individual has the power to achieve their dreams and make a positive impact.

The below selections have been curated to convey a "Retreat" aesthetic. The combination of Sage and White with highlights of White and Tan will bring a calming atmosphere to the space. Detailed elements with printed graphics will complete the look.

Lounge Setting

Armchair Setting

Cocktail Setting

Cafe Setting

Tapas Setting

Backdrop

Service Bar CUSTOM GRAPHIC