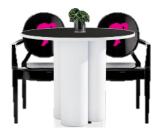

Detailed elements with printed graphics will complete the look.

Cafe Setting

BLUE & WHITE

Armchair Setting

Tapas Setting

Cocktail Setting

Service Bar CUSTOM GRAPHIC

Lounge Setting MERLOT & WHITE

**Armchair Setting** PINK & WHITE

Cocktail Setting PINK & WHITE

PINK & BLACK

Cafe Setting BLACK & WHITE

Tapas Setting PINK & BLACK

Backdrop CUSTOM

Service Bar CUSTOM GRAPHIC