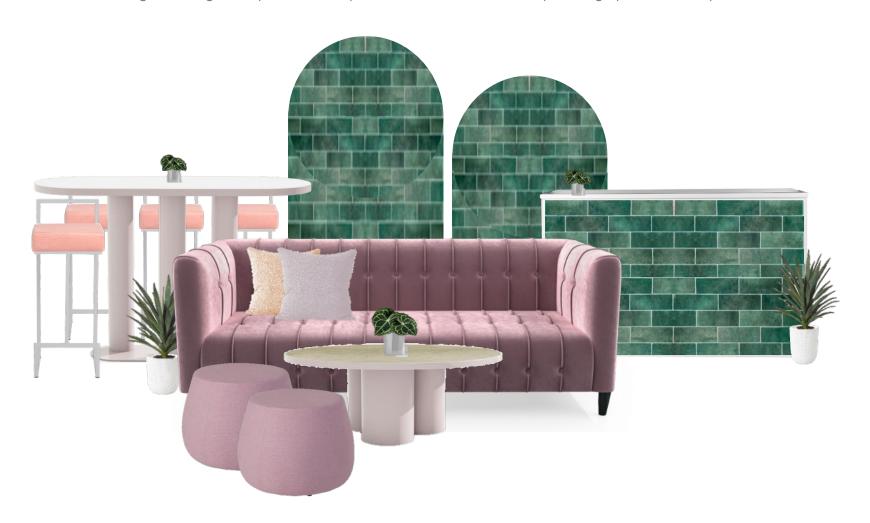

## Barbie's Powerhouse

The "Barbie's Powerhouse" theme is a dynamic and empowering design concept that celebrates Barbie's influence as a symbol of strength, confidence, and ambition. It embodies the idea that every individual has the power to achieve their dreams and make a positive impact.

The below selections have been curated to convey a "Retreat" aesthetic. The combination of Sage and White with highlights of White and Tan will bring a calming atmosphere to the space. Detailed elements with printed graphics will complete the look.