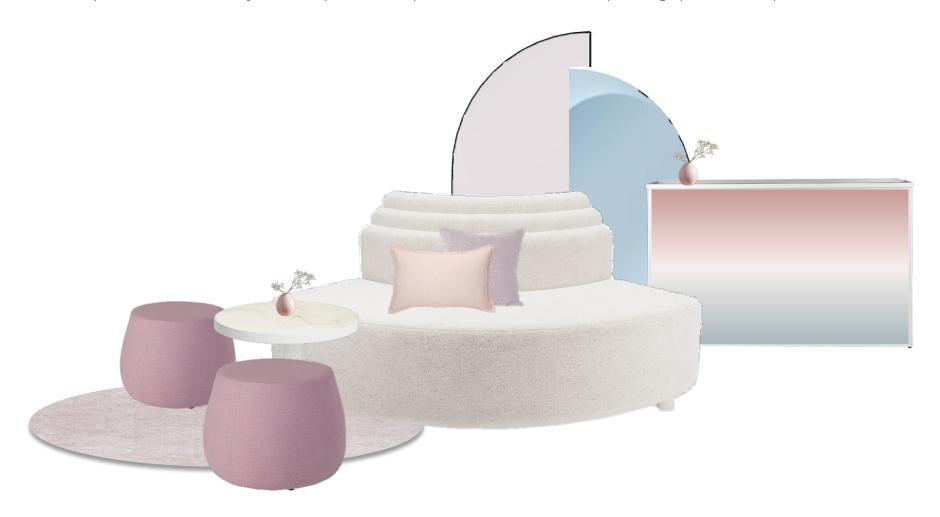

The below selections have been curated to convey a "Barbie Dreaming" aesthetic. With a base of white with highlights of blue, pink will create a fantasy like atmosphere in the space. Detailed elements with printed graphics will complete the look.

Lounge Setting

Cocktail Setting

Cocktail Setting

Cafe Setting

Tapas Setting

Backdrop

Service Bar custom graphic