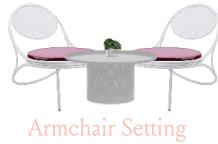

Detailed elements with printed graphics will complete the look.

Cafe Setting

BLUE & WHITE

Armchair Setting

Tapas Setting

Cocktail Setting

Service Bar CUSTOM GRAPHIC

Lounge Setting MERLOT & WHITE

**Armchair Setting** PINK & WHITE

Cocktail Setting PINK & WHITE

PINK & BLACK

Cafe Setting BLACK & WHITE

Tapas Setting PINK & BLACK

Backdrop CUSTOM

Service Bar CUSTOM GRAPHIC